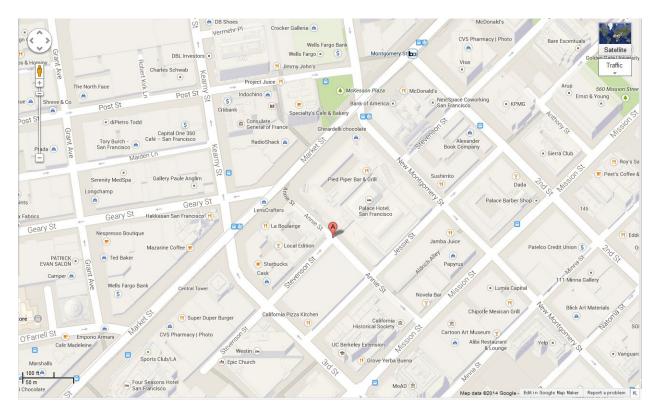

## Palace Hotel Loading Dock

The Loading area is located in the back of the hotel on Annie Street (north of Jessie St.). To get to the loading area:

Take 3<sup>rd</sup> Street past Mission Street, take 2<sup>nd</sup> right on Stevenson Street (last street before Market Street). Drive down Stevenson to end (about 900 feet). Turn right on Annie Street and stop.

The back doors (double black doors) of the hotel will be located on your left. There is a Buzzer/Intercom on the door in order to call Security. Please communicate with Security as to the reason for your visit and they will call the appropriate department to come meet you. PLEASE NOTE: Security is the only ones allowed to prop these doors open, as it has to be done electronically.

You are okay to live park on Annie Street, but please do not leave your vehicle there too long, as it is a no parking zone and an active loading area.

We are a hotel and are open 24 hours, however, we do prefer deliveries during normal business hours. During off hours, there may be a delay in response time.